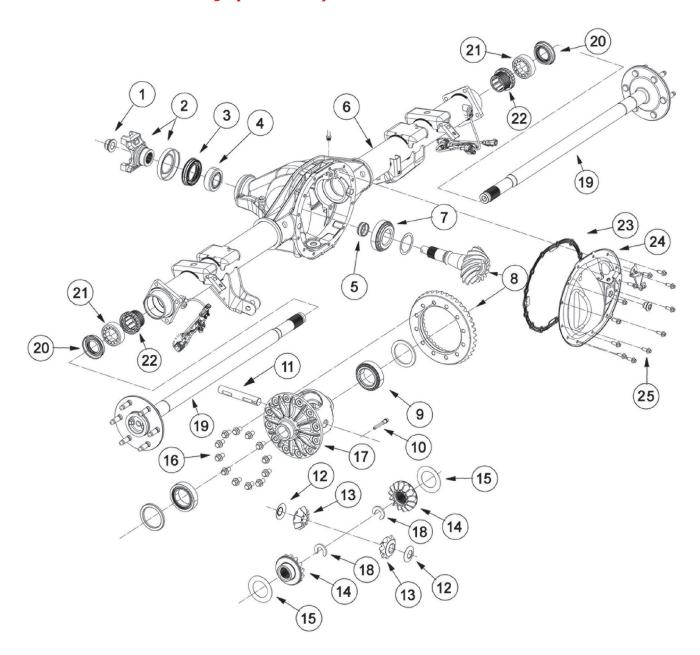

SPORT UTILITY VEHICLES (15 SERIES) 5.3L V8 ENGINE

CHEVROLET: TAHOE, SUBURBAN

GMC: YUKON, YUKON XL

| ILL#   BER NUMBER   DESCRIPTION   REC   MODEL YEAR   1   40007574   92203991   PINION NUT   1   2014 +                                                                                                                                                                                                                                                                                                                                                                                                                                                                                                                                                                                                                                                                                                                                                                                                                                                                                                                                                                                                                                                                                                                                                                                                                                                                                                                                                                                                                                                                                                                                                                                                                                                                                                                                                                                                                                                                                                                                                                                                                         |            | AAM PART NUM-    | OE PART   |                                       |     |                    |            |
|--------------------------------------------------------------------------------------------------------------------------------------------------------------------------------------------------------------------------------------------------------------------------------------------------------------------------------------------------------------------------------------------------------------------------------------------------------------------------------------------------------------------------------------------------------------------------------------------------------------------------------------------------------------------------------------------------------------------------------------------------------------------------------------------------------------------------------------------------------------------------------------------------------------------------------------------------------------------------------------------------------------------------------------------------------------------------------------------------------------------------------------------------------------------------------------------------------------------------------------------------------------------------------------------------------------------------------------------------------------------------------------------------------------------------------------------------------------------------------------------------------------------------------------------------------------------------------------------------------------------------------------------------------------------------------------------------------------------------------------------------------------------------------------------------------------------------------------------------------------------------------------------------------------------------------------------------------------------------------------------------------------------------------------------------------------------------------------------------------------------------------|------------|------------------|-----------|---------------------------------------|-----|--------------------|------------|
| 2 40087159 23114034 1355 PINION YOKE (SUV) 1 2014 + 2014 + 2 40088785 22854188 1415 PINION YOKE (P/U) 1 2014 + 2 2014 + 2 2014 + 2 2014 + 2 2014 + 2 2014 + 2 2014 + 2 2014 + 2 2014 + 2 2014 + 2 2014 + 2 2014 + 2 2014 + 2 2014 + 2 2014 + 2 2014 + 2 2014 + 2 2014 + 2 2014 + 2 2014 + 2 2014 + 2 2014 + 2 2014 + 2 2014 + 2 2014 + 2 2014 + 2 2014 + 2 2014 + 2 2014 + 2 2014 + 2 2014 + 2 2014 + 2 2014 + 2 2014 + 2 2014 + 2 2014 + 2 2014 + 2 2014 + 2 2014 + 2 2014 + 2 2014 + 2 2014 + 2 2014 + 2 2014 + 2 2014 + 2 2014 + 2 2014 + 2 2014 + 2 2014 + 2 2014 + 2 2014 + 2 2014 + 2 2014 + 2 2014 + 2 2014 + 2 2014 + 2 2014 + 2 2014 + 2 2014 + 2 2014 + 2 2014 + 2 2014 + 2 2014 + 2 2014 + 2 2014 + 2 2014 + 2 2014 + 2 2014 + 2 2014 + 2 2014 + 2 2014 + 2 2014 + 2 2014 + 2 2014 + 2 2014 + 2 2014 + 2 2014 + 2 2014 + 2 2014 + 2 2014 + 2 2014 + 2 2014 + 2 2014 + 2 2014 + 2 2014 + 2 2014 + 2 2014 + 2 2014 + 2 2014 + 2 2014 + 2 2014 + 2 2014 + 2 2014 + 2 2014 + 2 2014 + 2 2014 + 2 2014 + 2 2014 + 2 2014 + 2 2014 + 2 2014 + 2 2014 + 2 2014 + 2 2014 + 2 2014 + 2 2014 + 2 2014 + 2 2014 + 2 2014 + 2 2014 + 2 2014 + 2 2014 + 2 2014 + 2 2014 + 2 2014 + 2 2014 + 2 2014 + 2 2014 + 2 2014 + 2 2014 + 2 2014 + 2 2014 + 2 2014 + 2 2014 + 2 2014 + 2 2014 + 2 2014 + 2 2014 + 2 2014 + 2 2014 + 2 2014 + 2 2014 + 2 2014 + 2 2014 + 2 2014 + 2 2014 + 2 2014 + 2 2014 + 2 2014 + 2 2014 + 2 2014 + 2 2014 + 2 2014 + 2 2014 + 2 2014 + 2 2014 + 2 2014 + 2 2014 + 2 2014 + 2 2014 + 2 2014 + 2 2014 + 2 2014 + 2 2014 + 2 2014 + 2 2014 + 2 2014 + 2 2014 + 2 2014 + 2 2014 + 2 2014 + 2 2014 + 2 2014 + 2 2014 + 2 2014 + 2 2014 + 2 2014 + 2 2014 + 2 2014 + 2 2014 + 2 2014 + 2 2014 + 2 2014 + 2 2014 + 2 2014 + 2 2014 + 2 2014 + 2 2014 + 2 2014 + 2 2014 + 2 2014 + 2 2014 + 2 2014 + 2 2014 + 2 2014 + 2 2014 + 2 2014 + 2 2014 + 2 2014 + 2 2014 + 2 2014 + 2 2014 + 2 2014 + 2 2014 + 2 2014 + 2 2014 + 2 2014 + 2 2014 + 2 2014 + 2 2014 + 2 2014 + 2 2014 + 2 2014 + 2 2014 + 2 2014 + 2 2014 + 2 2014 + 2 2014 + 2 2014 + 2 2014 + 2 2014 + 2 2014 + 2 2014 + 2 2014 + 2 2014 + 2 2014 +  | ILL#       |                  |           | DESCRIPTION                           | REQ |                    | MODEL YEAR |
| 2 40088785 22954188 1415 PINION YOKE (P/U) 1 2014 + 3 4008808 22943111 PINION SEAL 1 2014 + 4 4 4038807 22943118 PINION TAIL BEARING ASSY (CUP & CONE) 1 2014 + 5 40099601 22943114 CRUSH SLEEVE (COLLAPSIBLE SPACER) 1 2014 + 5 40099601 22943114 CRUSH SLEEVE (COLLAPSIBLE SPACER) 1 2014 + 6 AXLE HOUSING FOR REFERENCE ONLY  7 40051302 22943106 PINION HEAD BEARING ASSY (CUP & CONE) 1 2014 + 1, 3, 5, 8 95K234056EARKIT RING & PINION GEAR KIT (3.08 RATIO) 1 2014 + 1, 3, 5, 8 95K234056EARKIT RING & PINION GEAR KIT (3.08 RATIO) 1 2014 + 1, 3, 5, 8 95K23406EARKIT RING & PINION GEAR KIT (3.08 RATIO) 1 2014 + 1, 3, 5, 8 95K234056EARKIT RING & PINION GEAR KIT (3.08 RATIO) 1 2014 + 1, 3, 5, 8 95K234105EARKIT RING & PINION GEAR KIT (4.10 RATIO) 1 2014 + 1, 3, 5, 8 95K234105EARKIT RING & PINION GEAR KIT (4.10 RATIO) 1 2014 + 1, 3, 5, 8 95K234105EARKIT RING & PINION GEAR KIT (4.10 RATIO) 1 2014 + 1, 3, 5, 8 95K234105EARKIT RING & PINION GEAR KIT (4.10 RATIO) 1 PART OF THE DIFF CASE ASSY PINION SHAFT 1 FOR REFERENCE ONLY 11 PART OF THE DIFF CASE ASSY PINION SHAFT 1 FOR REFERENCE ONLY 11 PART OF THE DIFF CASE ASSY PINION THRUST WASHER 2 FOR REFERENCE ONLY 14 PART OF THE DIFF CASE ASSY PINION THRUST WASHER 2 FOR REFERENCE ONLY 14 PART OF THE DIFF CASE ASSY SIDE THRUST WASHER 2 FOR REFERENCE ONLY 14 PART OF THE DIFF CASE ASSY SIDE THRUST WASHER 2 FOR REFERENCE ONLY 14 PART OF THE DIFF CASE ASSY SIDE THRUST WASHER 2 FOR REFERENCE ONLY 14 PART OF THE DIFF CASE ASSY SIDE THRUST WASHER 2 FOR REFERENCE ONLY 14 PART OF THE DIFF CASE ASSY SIDE THRUST WASHER 2 FOR REFERENCE ONLY 14 PART OF THE DIFF CASE ASSY SIDE THRUST WASHER 2 FOR REFERENCE ONLY 14 PART OF THE DIFF CASE ASSY SIDE THRUST WASHER 2 FOR REFERENCE ONLY 14 PART OF THE DIFF CASE ASSY SIDE THRUST WASHER 2 FOR REFERENCE ONLY 14 PART OF THE DIFF CASE ASSY SIDE THRUST WASHER 2 FOR REFERENCE ONLY 14 PART OF THE DIFF CASE ASSY SIDE THRUST WASHER 2 FOR REFERENCE ONLY 14 PART OF THE DIFF CASE ASSY SIDE THRUST WASHER 2 FOR REFERENCE ONLY 14 PART OF THE DIFF CASE ASSY SIDE THRUST WASHER 2  | 1          | 40037574         | 92230391  | PINION NUT                            | 1   |                    | 2014 +     |
| 3                                                                                                                                                                                                                                                                                                                                                                                                                                                                                                                                                                                                                                                                                                                                                                                                                                                                                                                                                                                                                                                                                                                                                                                                                                                                                                                                                                                                                                                                                                                                                                                                                                                                                                                                                                                                                                                                                                                                                                                                                                                                                                                              | 2          | 40087159         | 23114034  | 1355 PINION YOKE (SUV)                | 1   |                    | 2014 +     |
| 4 40038907 22943108 PINION TAIL BEARING ASSY (CUP & CONE) 1 2014 + 5 40099001 22943114 CRUSH SLEEVE (COLLAPSIBLE SPACER) 1 2014 + 6 AXLE HOUSING FOR REFERENCE ONLY 7 40051302 22943106 PINION HEAD BEARING ASSY (CUP & CONE) 1 2014 + 1,3,5,8 95K2309GEARKIT RING & PINION GEAR KIT (3.08 RATIO) 1 2014 + 1,3,5,8 95K2340GEARKIT RING & PINION GEAR KIT (3.08 RATIO) 1 2014 + 1,3,5,8 95K2410GEARKIT RING & PINION GEAR KIT (3.08 RATIO) 1 2014 + 1,3,5,8 95K2410GEARKIT RING & PINION GEAR KIT (3.42 RATIO) 1 2014 + 1,3,5,8 95K2410GEARKIT RING & PINION GEAR KIT (3.42 RATIO) 1 2014 + 10 PART OF THE DIFF CASE ASSY PINION SHAFT COK SCREW 1 FOR REFERENCE ONLY 11 PART OF THE DIFF CASE ASSY PINION SHAFT 1 FOR REFERENCE ONLY 12 PART OF THE DIFF CASE ASSY PINION THRUST WASHER 2 FOR REFERENCE ONLY 13 PART OF THE DIFF CASE ASSY PINION THRUST WASHER 2 FOR REFERENCE ONLY 14 PART OF THE DIFF CASE ASSY PINION THRUST WASHER 2 FOR REFERENCE ONLY 15 PART OF THE DIFF CASE ASSY SIDE GEAR 2 FOR REFERENCE ONLY 16 40064367 11546991 RING GEAR BOLTS 12 2014 + 17 40090727 22943115 DIFFERENTIAL CASE WITH INTERNAL GEARS - 3.23 RATIO AND LOWER 1 AVAILABLE 1 CONE 2 1986 + 19 40103091 AXLE SHAFT - LH / RH (PICK UP ONLY) 2 2014 + 19 40103092 AXLE SHAFT - LH / RH (PICK UP ONLY) 2 2014 + 20 40001710 12471686 WHEEL BEARING SEAL 2 1998 + 21 40008167 12471686 WHEEL BEARING SEAL 2 1998 + 21 40008167 12471686 WHEEL BEARING SEAL 2 1998 + 22 400081679 12470931 WHEEL BEARING SEAL 2 2007 + 23 40088005 22943110 COVER PAN 1 1 2014 +                                                                                                                                                                                                                                                                                                                                                                                                                                                                                                                                                                        | 2          | 40088785         | 22954188  | 1415 PINION YOKE (P/U)                | 1   |                    | 2014 +     |
| 5         40099601         22943114         CRUSH SLEEVE (COLLAPSIBLE SPACER)         1         2014 +           6         AXLE HOUSING         FOR REFERENCE ONLY           7         40051302         22943106         PINION HEAD BEARING ASSY (CUP & CONE)         1         2014 +           1.3, 5, 8         95K23036EARKIT         RING & PINION GEAR KIT (3.08 RATIO)         1         2014 +           1.3, 5, 8         95K2342GEARKIT         RING & PINION GEAR KIT (3.42 RATIO)         1         2014 +           1.3, 5, 8         95K2410GEARKIT         RING & PINION GEAR KIT (3.42 RATIO)         1         2014 +           9         40081078         22786619         DIFF CASE BEARING ASM (CUP & CONE)         2         2014 +           10         PART OF THE DIFF CASE ASSY         PINION SHAFT LOCK SCREW         1         FOR REFERENCE ONLY           11         PART OF THE DIFF CASE ASSY         PINION SHAFT LOCK SCREW         1         FOR REFERENCE ONLY           12         PART OF THE DIFF CASE ASSY         PINION GEAR         2         FOR REFERENCE ONLY           13         PART OF THE DIFF CASE ASSY         SIDE GEAR         2         FOR REFERENCE ONLY           15         PART OF THE DIFF CASE ASSY         SIDE THRUST WASHER         2         FOR REFERENCE ONLY <td>3</td> <td>40088808</td> <td>22943111</td> <td>PINION SEAL</td> <td>1</td> <td></td> <td>2014 +</td>                                                                                                                                                                                                                                                                                                                                                                                                                                                                                                                                                                                                                                                                                   | 3          | 40088808         | 22943111  | PINION SEAL                           | 1   |                    | 2014 +     |
| 6 AXLE HOUSING FOR REFERENCE ONLY 7 40051302 22943106 PINION HEAD BEARING ASSY (CUP & CONE) 1 2014 + 1,3,5,8 95K2308GEARKIT RING & PINION GEAR KIT (3.08 RATIO) 1 2014 + 1,3,5,8 95K2340EARKIT RING & PINION GEAR KIT (3.42 RATIO) 1 2014 + 1,3,5,8 95K2340EARKIT RING & PINION GEAR KIT (3.42 RATIO) 1 2014 + 1,3,5,8 95K2340GEARKIT RING & PINION GEAR KIT (3.42 RATIO) 1 2014 + 1,3,5,8 95K2410GEARKIT RING & PINION GEAR KIT (4.10 RATIO) 1 2014 + 1,3,5,8 95K2310GEARKIT RING & PINION GEAR KIT (4.10 RATIO) 1 2014 + 10 PART OF THE DIFF CASE ASSY PINION SHAFT (2.10 RATIO) 1 2014 + 11 PART OF THE DIFF CASE ASSY PINION SHAFT DOCK SCREW 1 FOR REFERENCE ONLY 12 PART OF THE DIFF CASE ASSY PINION SHAFT 1 FOR REFERENCE ONLY 13 PART OF THE DIFF CASE ASSY PINION GEAR 2 FOR REFERENCE ONLY 14 PART OF THE DIFF CASE ASSY PINION GEAR 2 FOR REFERENCE ONLY 15 PART OF THE DIFF CASE ASSY SIDE GEAR 2 FOR REFERENCE ONLY 16 40064367 11546991 RING GEAR BOLTS 12 2014 + 17 40090727 22943115 DIFFERENTIAL CASE WITH INTERNAL GEARS - 3.23 RATIO AND LOWER 1 2014 + 17 40090728 22943116 DIFFERENTIAL CASE WITH INTERNAL GEARS - 3.42 RATIO AND LOWER 1 2014 + 18 14012746 AXLE CLOCK 2 1996 + 19 40103091 AXLE SHAFT - LH / RH (PICK UP ONLY) 2 2014 + 19 40103091 AXLE SHAFT - LH / RH (PICK UP ONLY) 2 2014 + 20 40001710 12471686 WHEEL BEARING 2 2002 + 21 40009759 15286384 ABS EXCITER RING 2 2007 + 22 40030759 15286384 ABS EXCITER RING 2 2007 + 23 40088005 22943110 COVER PAN 1 2014 +                                                                                                                                                                                                                                                                                                                                                                                                                                                                                                                                                                                                                     | 4          | 40038907         | 22943108  | PINION TAIL BEARING ASSY (CUP & CONE) | 1   |                    | 2014 +     |
| 7         40051302         22943106         PINION HEAD BEARING ASSY (CUP & CONE)         1         2014 +           1,3,5,8         95K2308GEARKIT         RING & PINION GEAR KIT (3.08 RATIO)         1         2014 +           1,3,5,8         95K2342GEARKIT         RING & PINION GEAR KIT (3.42 RATIO)         1         2014 +           1,3,5,8         95K2410GEARKIT         RING & PINION GEAR KIT (4.10 RATIO)         1         2014 +           9         40081078         22786619         DIFF CASE BEARING ASM (CUP & CONE)         2         2014 +           10         PART OF THE DIFF CASE ASSY         PINION SHAFT LOCK SCREW         1         FOR REFERENCE ONLY           11         PART OF THE DIFF CASE ASSY         PINION SHAFT         1         FOR REFERENCE ONLY           12         PART OF THE DIFF CASE ASSY         PINION THRUST WASHER         2         FOR REFERENCE ONLY           13         PART OF THE DIFF CASE ASSY         PINION SHAFT LOCK SCREW         2         FOR REFERENCE ONLY           14         PART OF THE DIFF CASE ASSY         PINION SHAFT LOCK SCREW         2         FOR REFERENCE ONLY           15         PART OF THE DIFF CASE ASSY         SIDE GEAR         2         FOR REFERENCE ONLY           16         40064367         11546991         RING GEAR BOLTS<                                                                                                                                                                                                                                                                                                                                                                                                                                                                                                                                                                                                                                                                                                                                                                               | 5          | 40099601         | 22943114  | CRUSH SLEEVE (COLLAPSIBLE SPACER)     | 1   |                    | 2014 +     |
| 1,3,5,8 95K2308GEARKIT RING & PINION GEAR KIT (3.08 RATIO) 1 2014 + 1,3,5,8 95K2342GEARKIT RING & PINION GEAR KIT (3.42 RATIO) 1 2014 + 1,3,5,8 95K2342GEARKIT RING & PINION GEAR KIT (3.42 RATIO) 1 2014 + 1,3,5,8 95K2410GEARKIT RING & PINION GEAR KIT (4.10 RATIO) 1 2014 + 1,3,5,8 95K2410GEARKIT RING & PINION GEAR KIT (4.10 RATIO) 1 2014 + 1,3,5,8 95K2410GEARKIT RING & PINION GEAR KIT (4.10 RATIO) 1 2014 + 1,3,5,8 95K2410GEARKIT RING & PINION GEAR KIT (4.10 RATIO) 1 2014 + 1,3,5,8 95K2410GEARKIT RING & PINION GEAR KIT (4.10 RATIO) 1 1 2014 + 1,3,5,8 95K2410GEARKIT RING & PINION GEAR KIT (4.10 RATIO) 1 1 2014 + 1,3,5,8 95K2410GEARKIT RING & PINION GEAR RING & PINION GEAR RING & PINION GEAR REFERENCE ONLY 1 1 1 PART OF THE DIFF CASE ASSY PINION GEAR 2 FOR REFERENCE ONLY 1 1 PART OF THE DIFF CASE ASSY PINION GEAR 2 FOR REFERENCE ONLY 1 1 PART OF THE DIFF CASE ASSY SIDE GEAR 2 FOR REFERENCE ONLY 1 1 PART OF THE DIFF CASE ASSY SIDE THRUST WASHER 2 FOR REFERENCE ONLY 1 1 PART OF THE DIFF CASE ASSY SIDE THRUST WASHER 2 FOR REFERENCE ONLY 1 1 PART OF THE DIFF CASE ASSY SIDE THRUST WASHER 2 FOR REFERENCE ONLY 1 1 PART OF THE DIFF CASE ASSY SIDE THRUST WASHER 2 FOR REFERENCE ONLY 1 1 PART OF THE DIFF CASE ASSY SIDE THRUST WASHER 2 FOR REFERENCE ONLY 1 PART OF THE DIFF CASE ASSY SIDE THRUST WASHER 2 FOR REFERENCE ONLY 1 PART OF THE DIFF CASE ASSY SIDE THRUST WASHER 2 FOR REFERENCE ONLY 1 PART OF THE DIFF CASE ASSY SIDE THRUST WASHER 2 FOR REFERENCE ONLY 1 PART OF THE DIFF CASE ASSY SIDE THRUST WASHER 2 FOR REFERENCE ONLY 1 PART OF THE DIFF CASE ASSY SIDE THRUST WASHER 2 FOR REFERENCE ONLY 1 PART OF THE DIFF CASE ASSY SIDE THRUST WASHER 2 FOR REFERENCE ONLY 1 PART OF THE DIFF CASE ASSY SIDE THRUST WASHER 2 FOR REFERENCE ONLY 1 PART OF THE DIFF CASE ASSY SIDE THRUST WASHER 2 FOR REFERENCE ONLY 1 PART OF THE DIFF CASE ASSY 1 PINION THRUST WASHER 2 FOR REFERENCE ONLY 1 PART OF THE DIFF CASE ASSY 1 PINION THRUST WASHER 2 FOR REFERENCE ONLY 1 PART OF THE DIFF CASE ASSY 1 PINION THRUST WASHER 2 FOR REFERENCE ONLY 1 PART OF THE DIF | 6          |                  |           | AXLE HOUSING                          |     | FOR REFERENCE ONLY |            |
| 1,3,5,8         95K2342GEARKIT         RING & PINION GEAR KIT (3.42 RATIO)         1         2014 +           1,3,5,8         95K2410GEARKIT         RING & PINION GEAR KIT (4.10 RATIO)         1         2014 +           9         40081078         22786619         DIFF. CASE BEARING ASM (CUP & CONE)         2         2014 +           10         PART OF THE DIFF CASE ASSY         PINION SHAFT LOCK SCREW         1         FOR REFERENCE ONLY           11         PART OF THE DIFF CASE ASSY         PINION SHAFT         1         FOR REFERENCE ONLY           12         PART OF THE DIFF CASE ASSY         PINION THRUST WASHER         2         FOR REFERENCE ONLY           13         PART OF THE DIFF CASE ASSY         PINION GEAR         2         FOR REFERENCE ONLY           14         PART OF THE DIFF CASE ASSY         SIDE THRUST WASHER         2         FOR REFERENCE ONLY           15         PART OF THE DIFF CASE ASSY         SIDE THRUST WASHER         2         FOR REFERENCE ONLY           16         40064367         11546991         RING GEAR BOLTS         12         2014 +           17         40090728         2943115         DIFFERENTIAL CASE WITH INTERNAL GEARS - 3.23 RATIO AND LOWER         1         2014 +           17         40090728         2943116         AXLE                                                                                                                                                                                                                                                                                                                                                                                                                                                                                                                                                                                                                                                                                                                                                                                         | 7          | 40051302         | 22943106  | PINION HEAD BEARING ASSY (CUP & CONE) | 1   |                    | 2014 +     |
| 1, 3, 5, 8 95K2410GEARKIT RING & PINION GEAR KIT (4.10 RATIO) 1 2014 + 9 40081078 22786619 DIFF. CASE BEARING ASM (CUP & CONE) 2 2014 + 10 PART OF THE DIFF CASE ASSY PINION SHAFT LOCK SCREW 1 FOR REFERENCE ONLY 11 PART OF THE DIFF CASE ASSY PINION SHAFT 1 FOR REFERENCE ONLY 12 PART OF THE DIFF CASE ASSY PINION THRUST WASHER 2 FOR REFERENCE ONLY 13 PART OF THE DIFF CASE ASSY PINION THRUST WASHER 2 FOR REFERENCE ONLY 14 PART OF THE DIFF CASE ASSY PINION GEAR 2 FOR REFERENCE ONLY 15 PART OF THE DIFF CASE ASSY SIDE GEAR 2 FOR REFERENCE ONLY 16 40064367 11546991 RING GEAR BOLTS 12 2014 + 17 40090727 22943115 DIFFERENTIAL CASE WITH INTERNAL GEARS - 3.23 RATIO AND LOWER 1 2014 + 18 14012746 AXLE CLOCK 2 1986 + 19 40103091 AXLE SHAFT - LH / RH (PICK UP ONLY) 2 2014 + 19 40103092 AXLE SHAFT - LH / RH (PICK UP ONLY) 2 2014 + 20 40001710 12471686 WHEEL BEARING 2 2 2002 + 22 40030759 15286384 ABS EXCITER RING 2 2 2007 + 24 4008805 22943110 COVER PAN GASKET 1 2014 + 20 4008805 22943110 COVER PAN GASKET 1 2014 + 20 4008805 22943110 COVER PAN GASKET 1 2014 + 20 4008805 22943110 COVER PAN GASKET 1 2014 + 20 4008805 22943110 COVER PAN GASKET 1 2014 + 20 4008805 22943110 COVER PAN GASKET 1 2014 + 20 4008805 22943110 COVER PAN GASKET 1 2014 + 20 4008805 22943110 COVER PAN GASKET 1 2014 + 20 4008805 22943110 COVER PAN GASKET 1 2014 + 20 4008805 22943110 COVER PAN GASKET 1 2014 + 20 4008805 22943110 COVER PAN GASKET 1 2014 + 20 4008805 22943110 COVER PAN GASKET 1 2014 + 20 4008805 22943110 COVER PAN GASKET 1 2014 + 20 4008805 22943110 COVER PAN GASKET 1 2014 + 20 4008805 22951487 COVER PAN GASKET 1 2014 + 20 4008805 22951487 COVER PAN GASKET 1 2014 + 20 4008805 22951487 COVER PAN GASKET 1 2014 + 2014 + 2014 + 20 4008805 22951487 COVER PAN GASKET 1 2014 + 2014 + 2014 + 2014 + 2014 + 2014 + 2014 + 2014 + 2014 + 2014 + 2014 + 2014 + 2014 + 2014 + 2014 + 2014 + 2014 + 2014 + 2014 + 2014 + 2014 + 2014 + 2014 + 2014 + 2014 + 2014 + 2014 + 2014 + 2014 + 2014 + 2014 + 2014 + 2014 + 2014 + 2014 + 2014 + 2014 + 2014 + 2014 + 2014 + 2014 + 20 | 1, 3, 5, 8 | 95K2308GEARKIT   |           | RING & PINION GEAR KIT (3.08 RATIO)   | 1   |                    | 2014 +     |
| 9 40081078 22786619 DIFF. CASE BEARING ASM (CUP & CONE) 2 2014 +  10 PART OF THE DIFF CASE ASSY PINION SHAFT LOCK SCREW 1 FOR REFERENCE ONLY  11 PART OF THE DIFF CASE ASSY PINION SHAFT 1 FOR REFERENCE ONLY  12 PART OF THE DIFF CASE ASSY PINION THRUST WASHER 2 FOR REFERENCE ONLY  13 PART OF THE DIFF CASE ASSY PINION GEAR 2 FOR REFERENCE ONLY  14 PART OF THE DIFF CASE ASSY PINION GEAR 2 FOR REFERENCE ONLY  15 PART OF THE DIFF CASE ASSY SIDE GEAR 2 FOR REFERENCE ONLY  16 40064367 11546991 RING GEAR BOLTS 12 2014 +  17 40090727 22943115 DIFFERENTIAL CASE WITH INTERNAL GEARS - 3.23 RATIO AND LOWER 1 2014 +  17 40090728 22943116 DIFFERENTIAL CASE WITH INTERNAL GEARS - 3.42 RATIO AND HIGHER 1 2014 +  18 14012746 AXLE C LOCK 2 1986 +  19 40103091 AXLE SHAFT - LH / RH (PICK UP ONLY) 2 2014 +  20 40001710 12471686 WHEEL BEARING SEAL 2 1998 +  21 40008157 12479031 WHEEL BEARING 2 2002 +  22 40030759 15286384 ABS EXCITER RING 2 2007 +  23 40088005 22943110 COVER PAN GASKET 1 2014 +                                                                                                                                                                                                                                                                                                                                                                                                                                                                                                                                                                                                                                                                                                                                                                                                                                                                                                                                                                                                                                                                                                       | 1, 3, 5, 8 | 95K2342GEARKIT   |           | RING & PINION GEAR KIT (3.42 RATIO)   | 1   |                    | 2014 +     |
| 10                                                                                                                                                                                                                                                                                                                                                                                                                                                                                                                                                                                                                                                                                                                                                                                                                                                                                                                                                                                                                                                                                                                                                                                                                                                                                                                                                                                                                                                                                                                                                                                                                                                                                                                                                                                                                                                                                                                                                                                                                                                                                                                             | 1, 3, 5, 8 | 95K2410GEARKIT   |           | RING & PINION GEAR KIT (4.10 RATIO)   | 1   |                    | 2014 +     |
| 11                                                                                                                                                                                                                                                                                                                                                                                                                                                                                                                                                                                                                                                                                                                                                                                                                                                                                                                                                                                                                                                                                                                                                                                                                                                                                                                                                                                                                                                                                                                                                                                                                                                                                                                                                                                                                                                                                                                                                                                                                                                                                                                             | 9          | 40081078         | 22786619  | DIFF. CASE BEARING ASM (CUP & CONE)   | 2   |                    | 2014 +     |
| 12   PART OF THE DIFF CASE ASSY   PINION THRUST WASHER   2   FOR REFERENCE ONLY     13   PART OF THE DIFF CASE ASSY   PINION GEAR   2   FOR REFERENCE ONLY     14   PART OF THE DIFF CASE ASSY   SIDE GEAR   2   FOR REFERENCE ONLY     15   PART OF THE DIFF CASE ASSY   SIDE THRUST WASHER   2   FOR REFERENCE ONLY     16   40064367   11546991   RING GEAR BOLTS   12   2014 +                                                                                                                                                                                                                                                                                                                                                                                                                                                                                                                                                                                                                                                                                                                                                                                                                                                                                                                                                                                                                                                                                                                                                                                                                                                                                                                                                                                                                                                                                                                                                                                                                                                                                                                                             | 10         | PART OF THE DIFF | CASE ASSY | PINION SHAFT LOCK SCREW               | 1   | FOR REFERENCE ONLY |            |
| 13                                                                                                                                                                                                                                                                                                                                                                                                                                                                                                                                                                                                                                                                                                                                                                                                                                                                                                                                                                                                                                                                                                                                                                                                                                                                                                                                                                                                                                                                                                                                                                                                                                                                                                                                                                                                                                                                                                                                                                                                                                                                                                                             | 11         | PART OF THE DIFF | CASE ASSY | PINION SHAFT                          | 1   | FOR REFERENCE ONLY |            |
| 14       PART OF THE DIFF CASE ASSY       SIDE GEAR       2       FOR REFERENCE ONLY         15       PART OF THE DIFF CASE ASSY       SIDE THRUST WASHER       2       FOR REFERENCE ONLY         16       40064367       11546991       RING GEAR BOLTS       12       2014 +         17       40090727       22943115       DIFFERENTIAL CASE WITH INTERNAL GEARS - 3.23 RATIO AND LOWER       1       2014 +         17       40090728       22943116       DIFFERENTIAL CASE WITH INTERNAL GEARS - 3.42 RATIO AND HIGHER       1       2014 +         18       14012746       AXLE C LOCK       2       1986 +         19       40103091       AXLE SHAFT - LH / RH (PICK UP ONLY)       2       2014 +         19       40103092       AXLE SHAFT - LH / RH (SUV ONLY)       2       2014 +         20       40001710       12471686       WHEEL BEARING SEAL       2       1998 +         21       40008157       12479031       WHEEL BEARING       2       2002 +         22       40030759       15286384       ABS EXCITER RING       2       2007 +         23       40088005       22943110       COVER PAN GASKET       1       2014 +         24       40089652       22951487       COVER PAN                                                                                                                                                                                                                                                                                                                                                                                                                                                                                                                                                                                                                                                                                                                                                                                                                                                                                                                  | 12         | PART OF THE DIFF | CASE ASSY | PINION THRUST WASHER                  | 2   | FOR REFERENCE ONLY |            |
| 15         PART OF THE DIFF CASE ASSY         SIDE THRUST WASHER         2         FOR REFERENCE ONLY           16         40064367         11546991         RING GEAR BOLTS         12         2014 +           17         40090727         22943115         DIFFERENTIAL CASE WITH INTERNAL GEARS - 3.23 RATIO AND LOWER         1         2014 +           17         40090728         22943116         DIFFERENTIAL CASE WITH INTERNAL GEARS - 3.42 RATIO AND HIGHER         1         2014 +           18         14012746         AXLE C LOCK         2         1986 +           19         40103091         AXLE SHAFT - LH / RH (PICK UP ONLY)         2         2014 +           19         40103092         AXLE SHAFT - LH / RH (SUV ONLY)         2         2014 +           20         40001710         12471686         WHEEL BEARING SEAL         2         1998 +           21         40008157         12479031         WHEEL BEARING         2         2002 +           22         40030759         15286384         ABS EXCITER RING         2         2007 +           23         40088052         22951487         COVER PAN GASKET         1         2014 +                                                                                                                                                                                                                                                                                                                                                                                                                                                                                                                                                                                                                                                                                                                                                                                                                                                                                                                                              | 13         | PART OF THE DIFF | CASE ASSY | PINION GEAR                           | 2   | FOR REFERENCE ONLY |            |
| 16       40064367       11546991       RING GEAR BOLTS       12       2014 +         17       40090727       22943115       DIFFERENTIAL CASE WITH INTERNAL GEARS - 3.23 RATIO AND LOWER       1       2014 +         17       40090728       22943116       DIFFERENTIAL CASE WITH INTERNAL GEARS - 3.42 RATIO AND HIGHER       1       2014 +         18       14012746       AXLE C LOCK       2       1986 +         19       40103091       AXLE SHAFT - LH / RH (PICK UP ONLY)       2       2014 +         19       40103092       AXLE SHAFT - LH / RH (SUV ONLY)       2       2014 +         20       40001710       12471686       WHEEL BEARING SEAL       2       1998 +         21       40008157       12479031       WHEEL BEARING       2       2002 +         22       40030759       15286384       ABS EXCITER RING       2       2007 +         23       40088005       22943110       COVER PAN GASKET       1       2014 +         24       40089652       22951487       COVER PAN       1       2014 +                                                                                                                                                                                                                                                                                                                                                                                                                                                                                                                                                                                                                                                                                                                                                                                                                                                                                                                                                                                                                                                                                                | 14         | PART OF THE DIFF | CASE ASSY | SIDE GEAR                             | 2   | FOR REFERENCE ONLY |            |
| DIFFERENTIAL CASE WITH INTERNAL GEARS - 3.23 RATIO AND LOWER   1   2014 +                                                                                                                                                                                                                                                                                                                                                                                                                                                                                                                                                                                                                                                                                                                                                                                                                                                                                                                                                                                                                                                                                                                                                                                                                                                                                                                                                                                                                                                                                                                                                                                                                                                                                                                                                                                                                                                                                                                                                                                                                                                      | 15         | PART OF THE DIFF | CASE ASSY | SIDE THRUST WASHER                    | 2   | FOR REFERENCE ONLY |            |
| 17       40090727       22943115       LOWER       1       2014 +         DIFFERENTIAL CASE WITH INTERNAL GEARS - 3.42 RATIO AND HIGHER         18       14012746       AXLE C LOCK       2       1986 +         19       40103091       AXLE SHAFT - LH / RH (PICK UP ONLY)       2       2014 +         19       40103092       AXLE SHAFT - LH / RH (SUV ONLY)       2       2014 +         20       40001710       12471686       WHEEL BEARING SEAL       2       1998 +         21       40008157       12479031       WHEEL BEARING       2       2002 +         22       40030759       15286384       ABS EXCITER RING       2       2007 +         23       40088005       22943110       COVER PAN GASKET       1       2014 +         24       40089652       22951487       COVER PAN       1       2014 +                                                                                                                                                                                                                                                                                                                                                                                                                                                                                                                                                                                                                                                                                                                                                                                                                                                                                                                                                                                                                                                                                                                                                                                                                                                                                                        | 16         | 40064367         | 11546991  | RING GEAR BOLTS                       | 12  |                    | 2014 +     |
| 17       40090728       22943116       HIGHER       1       2014 +         18       14012746       AXLE C LOCK       2       1986 +         19       40103091       AXLE SHAFT - LH / RH (PICK UP ONLY)       2       2014 +         19       40103092       AXLE SHAFT - LH / RH (SUV ONLY)       2       2014 +         20       40001710       12471686       WHEEL BEARING SEAL       2       1998 +         21       40008157       12479031       WHEEL BEARING       2       2002 +         22       40030759       15286384       ABS EXCITER RING       2       2007 +         23       40088005       22943110       COVER PAN GASKET       1       2014 +         24       40089652       22951487       COVER PAN       1       2014 +                                                                                                                                                                                                                                                                                                                                                                                                                                                                                                                                                                                                                                                                                                                                                                                                                                                                                                                                                                                                                                                                                                                                                                                                                                                                                                                                                                             | 17         | 40090727         | 22943115  |                                       | 1   |                    | 2014 +     |
| 19       40103091       AXLE SHAFT - LH / RH (PICK UP ONLY)       2       2014 +         19       40103092       AXLE SHAFT - LH / RH (SUV ONLY)       2       2014 +         20       40001710       12471686       WHEEL BEARING SEAL       2       1998 +         21       40008157       12479031       WHEEL BEARING       2       2002 +         22       40030759       15286384       ABS EXCITER RING       2       2007 +         23       40088005       22943110       COVER PAN GASKET       1       2014 +         24       40089652       22951487       COVER PAN       1       2014 +                                                                                                                                                                                                                                                                                                                                                                                                                                                                                                                                                                                                                                                                                                                                                                                                                                                                                                                                                                                                                                                                                                                                                                                                                                                                                                                                                                                                                                                                                                                         | 17         | 40090728         | 22943116  |                                       | 1   |                    | 2014 +     |
| 19 40103092 AXLE SHAFT - LH / RH (SUV ONLY) 2 2014 + 20 40001710 12471686 WHEEL BEARING SEAL 2 1998 + 21 40008157 12479031 WHEEL BEARING 2 2002 + 22 40030759 15286384 ABS EXCITER RING 2 2007 + 23 40088005 22943110 COVER PAN GASKET 1 2014 + 24 40089652 22951487 COVER PAN 1 2014 +                                                                                                                                                                                                                                                                                                                                                                                                                                                                                                                                                                                                                                                                                                                                                                                                                                                                                                                                                                                                                                                                                                                                                                                                                                                                                                                                                                                                                                                                                                                                                                                                                                                                                                                                                                                                                                        | 18         | 14012746         |           | AXLE C LOCK                           | 2   |                    | 1986 +     |
| 20       40001710       12471686       WHEEL BEARING SEAL       2       1998 +         21       40008157       12479031       WHEEL BEARING       2       2002 +         22       40030759       15286384       ABS EXCITER RING       2       2007 +         23       40088005       22943110       COVER PAN GASKET       1       2014 +         24       40089652       22951487       COVER PAN       1       2014 +                                                                                                                                                                                                                                                                                                                                                                                                                                                                                                                                                                                                                                                                                                                                                                                                                                                                                                                                                                                                                                                                                                                                                                                                                                                                                                                                                                                                                                                                                                                                                                                                                                                                                                       | 19         | 40103091         |           | AXLE SHAFT - LH / RH (PICK UP ONLY)   | 2   |                    | 2014 +     |
| 21     40008157     12479031     WHEEL BEARING     2     2002 +       22     40030759     15286384     ABS EXCITER RING     2     2007 +       23     40088005     22943110     COVER PAN GASKET     1     2014 +       24     40089652     22951487     COVER PAN     1     2014 +                                                                                                                                                                                                                                                                                                                                                                                                                                                                                                                                                                                                                                                                                                                                                                                                                                                                                                                                                                                                                                                                                                                                                                                                                                                                                                                                                                                                                                                                                                                                                                                                                                                                                                                                                                                                                                            | 19         | 40103092         |           | AXLE SHAFT - LH / RH (SUV ONLY)       | 2   |                    | 2014 +     |
| 22     40030759     15286384     ABS EXCITER RING     2     2007 +       23     40088005     22943110     COVER PAN GASKET     1     2014 +       24     40089652     22951487     COVER PAN     1     2014 +                                                                                                                                                                                                                                                                                                                                                                                                                                                                                                                                                                                                                                                                                                                                                                                                                                                                                                                                                                                                                                                                                                                                                                                                                                                                                                                                                                                                                                                                                                                                                                                                                                                                                                                                                                                                                                                                                                                  | 20         | 40001710         | 12471686  | WHEEL BEARING SEAL                    | 2   |                    | 1998 +     |
| 23     40088005     22943110     COVER PAN GASKET     1     2014 +       24     40089652     22951487     COVER PAN     1     2014 +                                                                                                                                                                                                                                                                                                                                                                                                                                                                                                                                                                                                                                                                                                                                                                                                                                                                                                                                                                                                                                                                                                                                                                                                                                                                                                                                                                                                                                                                                                                                                                                                                                                                                                                                                                                                                                                                                                                                                                                           | 21         | 40008157         | 12479031  | WHEEL BEARING                         | 2   |                    | 2002 +     |
| 24 40089652 22951487 COVER PAN 1 2014 +                                                                                                                                                                                                                                                                                                                                                                                                                                                                                                                                                                                                                                                                                                                                                                                                                                                                                                                                                                                                                                                                                                                                                                                                                                                                                                                                                                                                                                                                                                                                                                                                                                                                                                                                                                                                                                                                                                                                                                                                                                                                                        | 22         | 40030759         | 15286384  | ABS EXCITER RING                      | 2   |                    | 2007 +     |
|                                                                                                                                                                                                                                                                                                                                                                                                                                                                                                                                                                                                                                                                                                                                                                                                                                                                                                                                                                                                                                                                                                                                                                                                                                                                                                                                                                                                                                                                                                                                                                                                                                                                                                                                                                                                                                                                                                                                                                                                                                                                                                                                | 23         | 40088005         | 22943110  | COVER PAN GASKET                      | 1   |                    | 2014 +     |
| 25 40089728 11546347 COVER PAN BOLTS 12 2014 +                                                                                                                                                                                                                                                                                                                                                                                                                                                                                                                                                                                                                                                                                                                                                                                                                                                                                                                                                                                                                                                                                                                                                                                                                                                                                                                                                                                                                                                                                                                                                                                                                                                                                                                                                                                                                                                                                                                                                                                                                                                                                 | 24         | 40089652         | 22951487  | COVER PAN                             | 1   |                    | 2014 +     |
| 2014 1                                                                                                                                                                                                                                                                                                                                                                                                                                                                                                                                                                                                                                                                                                                                                                                                                                                                                                                                                                                                                                                                                                                                                                                                                                                                                                                                                                                                                                                                                                                                                                                                                                                                                                                                                                                                                                                                                                                                                                                                                                                                                                                         | 25         | 40089728         | 11546347  | COVER PAN BOLTS                       | 12  |                    | 2014 +     |